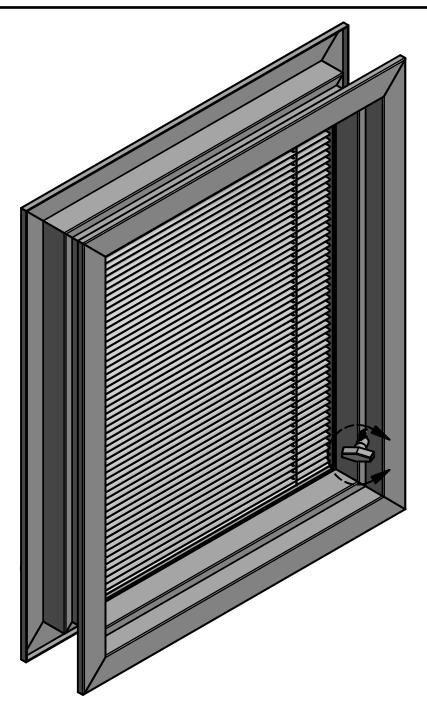

### **View of Fixed Glass Stop Side of Hollow Metal Frame**

**Kyler Industries** 

192 E 48th St Holland, MI 49423 www.Kyler-Industries.com T: 616.392.1042 F: 616.392.3778

100 Series Blind; Hollow Metal; Dual ADA Compliant Knob Operator; Tilt Only