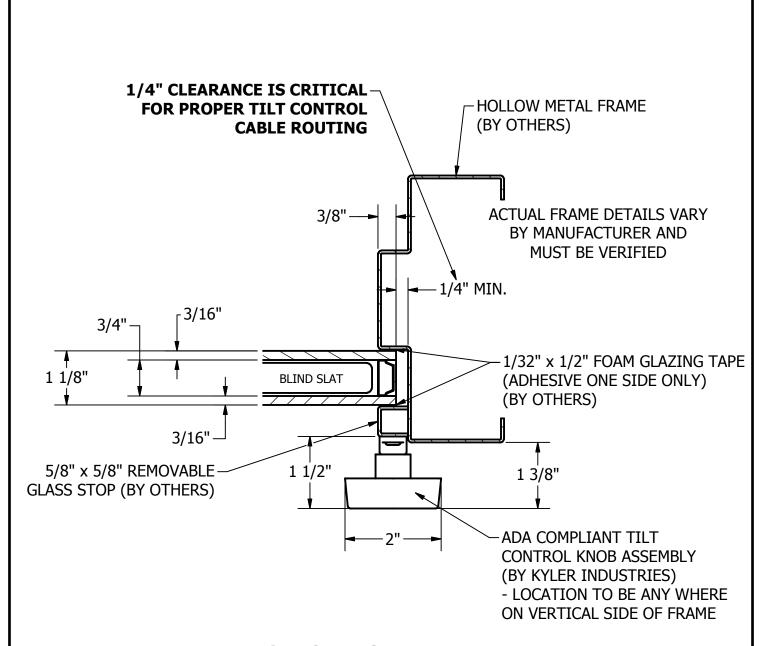

# **Kyler Industries**

192 E 48th St Holland, MI 49423 www.Kyler-Industries.com T: 616.392.1042 F: 616.392.3778

DESCRIPTION:

100 Series Blind; Hollow Metal; Dual ADA Compliant Knob Operator; Tilt Only

JAMB DETAIL SCALE 1/2

ADA COMPLIANT TILT CONTROL KNOB ASSEMBLY (BY KYLER INDUSTRIES) -LOCATION TO BE ANY WHERE ON VERTICAL SIDE OF FRAME - AVAILABLE IN SINGLE OR DUAL OPERATOR