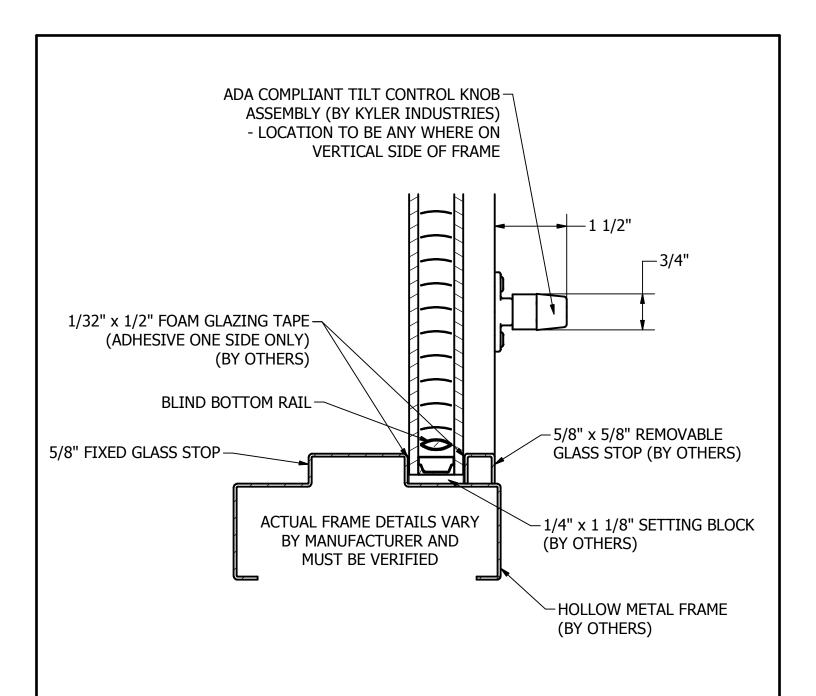

#### **SECTION C-C**

SILL DETAIL SCALE 1/2

**Kyler Industries** 

192 E 48th St Holland, MI 49423 www.Kyler-Industries.com T: 616.392.1042 F: 616.392.3778

100 Series Blind; Hollow Metal; Dual ADA Compliant Knob Operator; Tilt Only