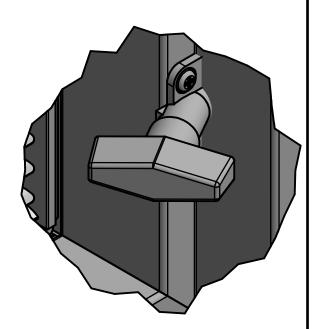

ADA COMPLIANT TILT CONTROL KNOB ASSEMBLY (BY KYLER INDUSTRIES) -LOCATION TO BE ANY WHERE ON VERTICAL SIDE OF FRAME - AVAILABLE IN SINGLE OR DUAL OPERATOR