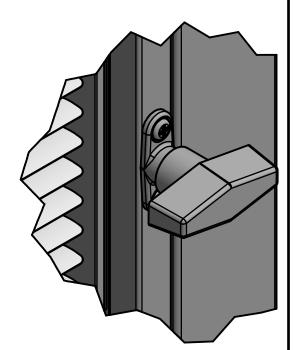

ADA COMPLIANT TILT CONTROL KNOB ASSEMBLY (BY KYLER INDUSTRIES) -LOCATION TO BE ANY WHERE ON VERTICAL SIDE OF FRAME - AVAILABLE IN SINGLE OR DUAL OPERATOR