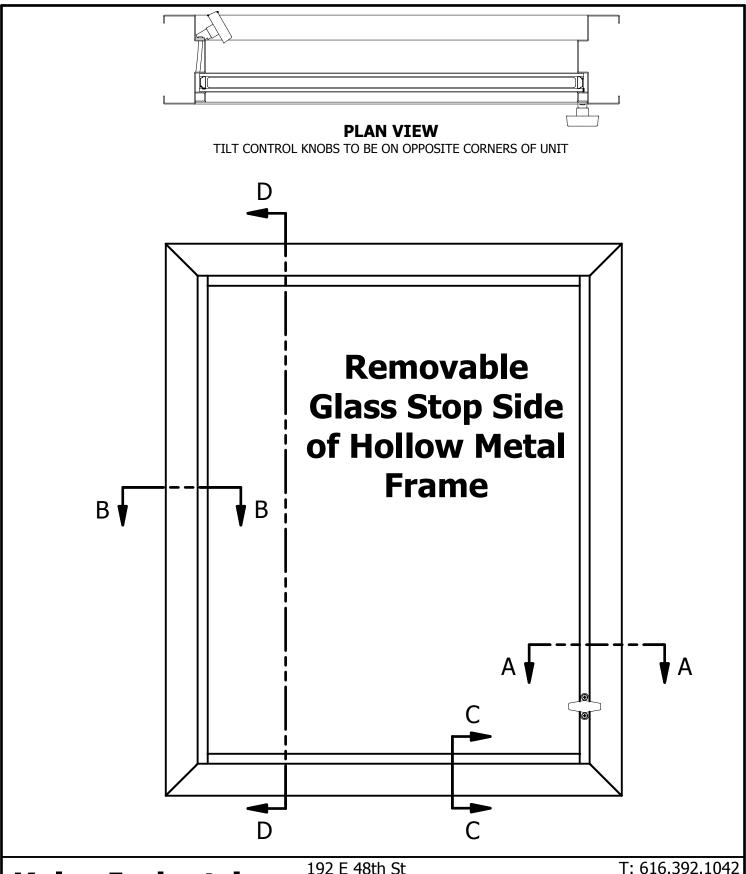

### **View of Removable Glass Stop Side of Hollow Metal Frame**

**Kyler Industries** 

192 E 48th St Holland, MI 49423 www.Kyler-Industries.com T: 616.392.1042 F: 616.392.3778

100 Series Blind; Hollow Metal; Dual ADA Compliant Knob Operator; Tilt Only

## **Kyler Industries**

192 E 48th St Holland, MI 49423 www.Kyler-Industries.com

F: 616.392.3778

100 Series Blind; Hollow Metal; Dual ADA Compliant Knob Operator; Tilt Only

# **Kyler Industries**

192 E 48th St Holland, MI 49423 www.Kyler-Industries.com T: 616.392.1042 F: 616.392.3778

DESCRIPTION:

100 Series Blind; Hollow Metal; Dual ADA Compliant Knob Operator; Tilt Only

JAMB DETAIL SCALE 1/2

## **Kyler Industries**

192 E 48th St Holland, MI 49423 www.Kyler-Industries.com T: 616.392.1042 F: 616.392.3778

DESCRIPTION:

100 Series Blind; Hollow Metal; Dual ADA Compliant Knob Operator; Tilt Only