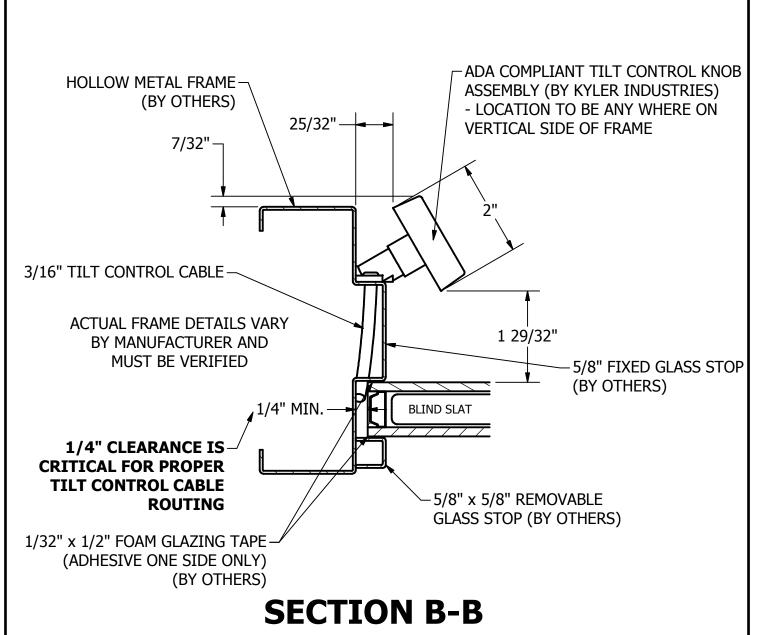

#### **SECTION A-A**

JAMB DETAIL
SCALE 1/2

ADA COMPLIANT TILT CONTROL KNOB ASSEMBLY (BY KYLER INDUSTRIES) -LOCATION TO BE ANY WHERE ON VERTICAL SIDE OF FRAME - AVAILABLE IN SINGLE OR DUAL OPERATOR