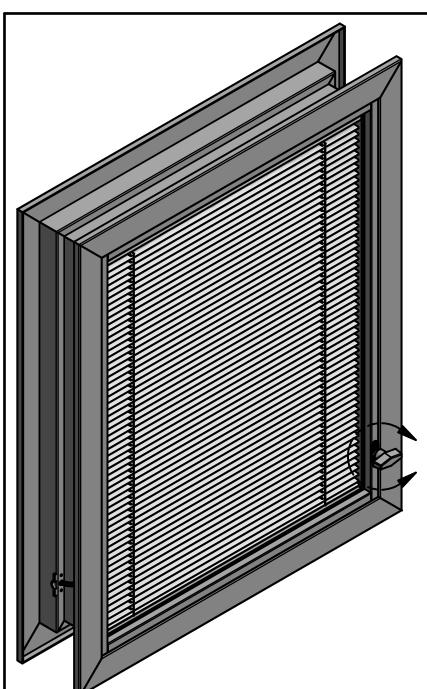

### **View of Removable Glass Stop Side of Hollow Metal Frame**

**Kyler Industries** 

192 E 48th St Holland, MI 49423 www.Kyler-Industries.com T: 616.392.1042 F: 616.392.3778

100 Series Blind; Hollow Metal; Dual ADA Compliant Knob Operator; Tilt Only

ADA COMPLIANT TILT CONTROL KNOB ASSEMBLY (BY KYLER INDUSTRIES) -LOCATION TO BE ANY WHERE ON VERTICAL SIDE OF FRAME - AVAILABLE IN SINGLE OR DUAL OPERATOR