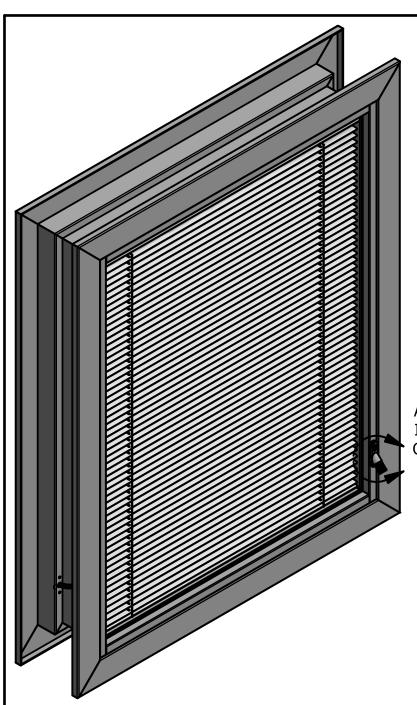

# **View of Removable Glass Stop Side of Hollow Metal Frame**

**Kyler Industries** 

192 E 48th St Holland, MI 49423 www.Kyler-Industries.com T: 616.392.1042 F: 616.392.3778

DESCRIPTION:

100 Series Blind; Hollow Metal; Dual Knob Operator; Tilt Only

ANGLED DOWN TILT CONTROL KNOB ASSEMBLY (NOT ADA COMPLIANT) (BY KYLER INDUSTRIES) - LOCATION TO BE ANY WHERE ON VERTICAL SIDE OF FRAME - AVAILABLE IN SINGLE OR DUAL OPERATOR