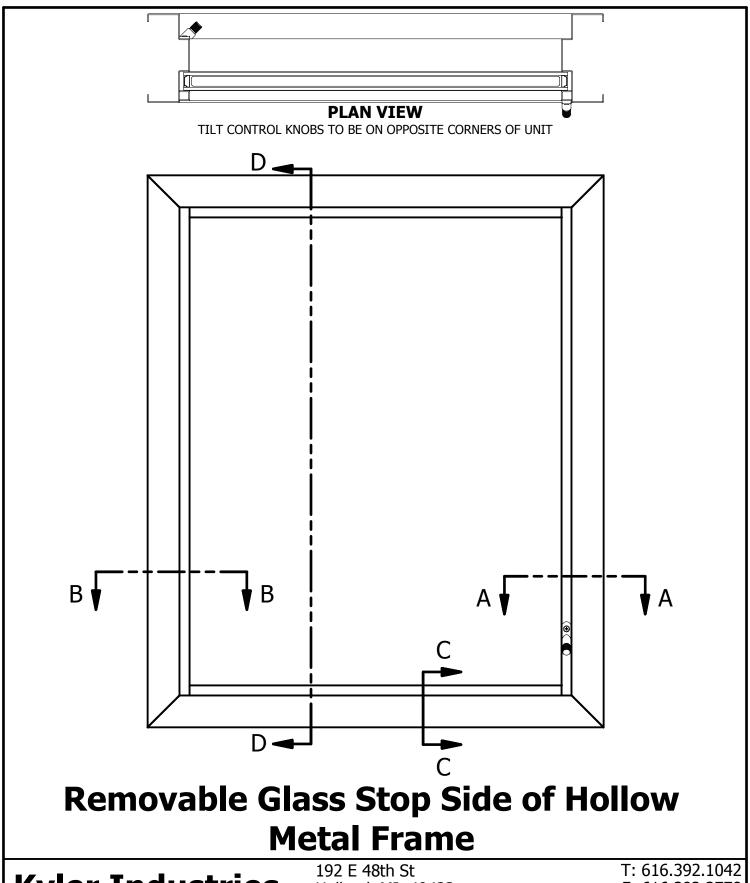

### **Kyler Industries**

192 E 48th St Holland, MI 49423 www.Kyler-Industries.com

JAMB DETAIL
SCALE 1/2

T: 616.392.1042 F: 616.392.3778

www.Kyler-Industries.com

DESCRIPTION:

100 Series Blind; Hollow Metal; Dual Knob Operator; Tilt Only

#### **SECTION C-C**

SILL DETAIL SCALE 1/2

#### **SECTION D-D**

HEAD / SILL DETAIL
SCALE 1/2