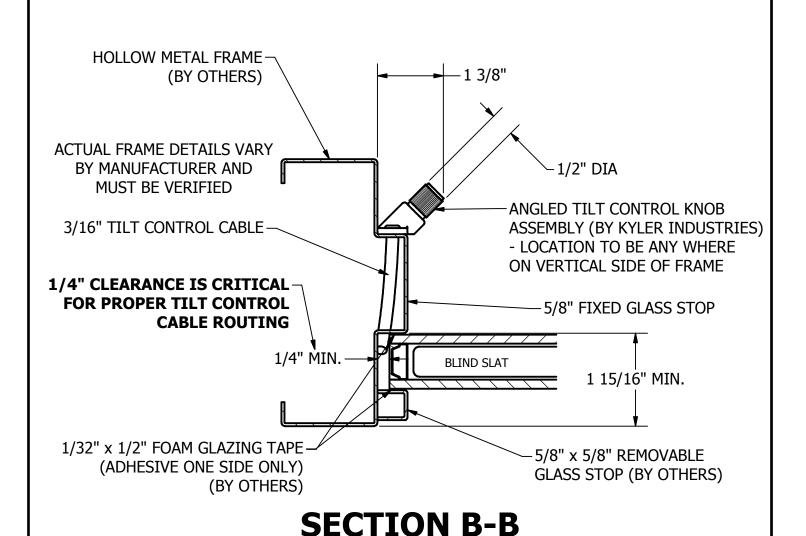

ual Knob Operator; Tilt Only



ANGLED DOWN TILT CONTROL KNOB ASSEMBLY (NOT ADA COMPLIANT) (BY KYLER INDUSTRIES) - LOCATION TO BE ANY WHERE ON VERTICAL SIDE OF FRAME - AVAILABLE IN SINGLE OR DUAL OPERATOR



# View of Fixed Glass Stop Side of Hollow Metal Frame

## **Kyler Industries**

192 E 48th St Holland, MI 49423 www.Kyler-Industries.com T: 616.392.1042 F: 616.392.3778

DESCRIPTION:

100 Series Blind; Hollow Metal; Dual Knob Operator; Tilt Only



## **Kyler Industries**

Holland, MI 49423 www.Kyler-Industries.com

F: 616.392.3778

DESCRIPTION:

100 Series Blind; Hollow Metal; Dual Knob Operator; Tilt Only



### **Kyler Industries**

192 E 48th St Holland, MI 49423 www.Kyler-Industries.com

F: 616.392.3778

DESCRIPTION:

100 Series Blind; Hollow Metal; Dual Knob Operator; Tilt Only



### **Kyler Industries**

192 E 48th St Holland, MI 49423 www.Kyler-Industries.com

JAMB DETAIL
SCALE 1/2

T: 616.392.1042 F: 616.392.3778

www.Kyler-Industries.com

DESCRIPTION:

100 Series Blind; Hollow Metal; Dual Knob Operator; Tilt Only



#### **SECTION C-C**

SILL DETAIL SCALE 1/2

#### **Kyler Industries**

192 E 48th St Holland, MI 49423 www.Kyler-Industries.com T: 616.392.1042 F: 616.392.3778

DESCRIPTION:

100 Series Blind; Hollow Metal; Dual Knob Operator; Tilt Only



#### **SECTION D-D**

HEAD / SILL DETAIL
SCALE 1/2

#### **Kyler Industries**

192 E 48th St Holland, MI 49423 www.Kyler-Industries.com T: 616.392.1042 F: 616.392.3778

DESCRIPTION:

100 Series Blind; Hollow Metal; Dual Knob Operator; Tilt Only