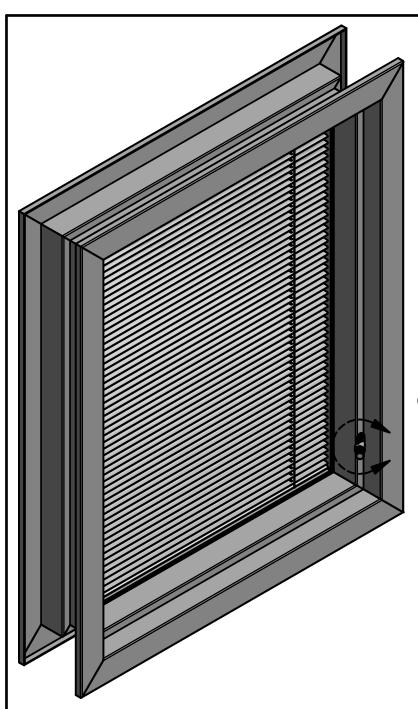

# View of Fixed Glass Stop Side of Hollow Metal Frame

ANGLED DOWN TILT CONTROL KNOB ASSEMBLY (NOT ADA COMPLIANT) (BY KYLER INDUSTRIES) - LOCATION TO BE ANY WHERE ON VERTICAL SIDE OF FRAME - AVAILABLE IN SINGLE OR DUAL OPERATOR