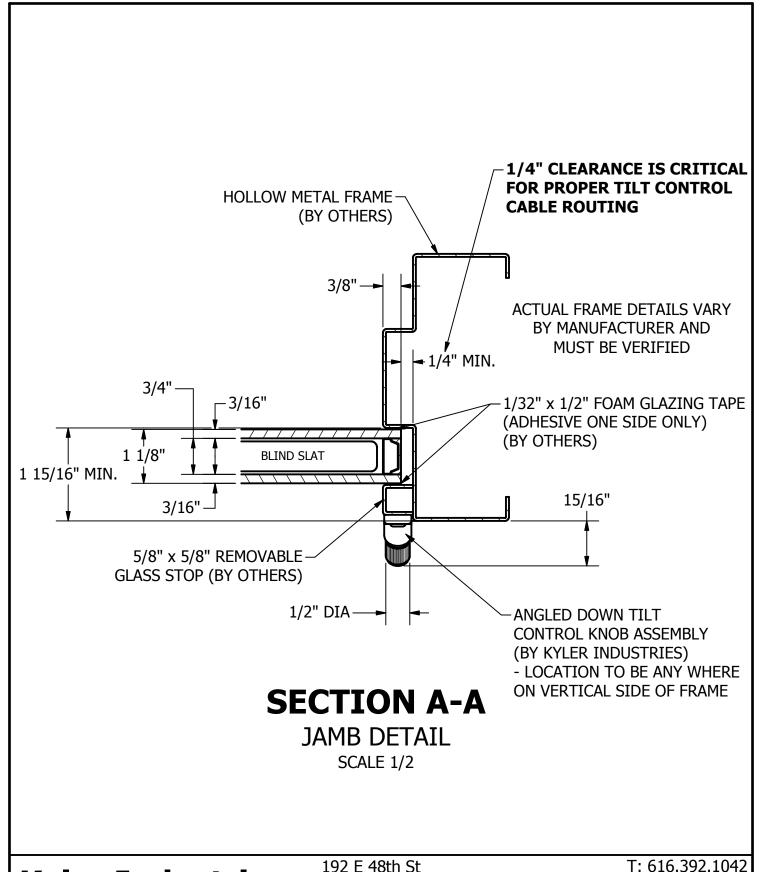

### **Kyler Industries**

192 E 48th St Holland, MI 49423 www.Kyler-Industries.com

JAMB DETAIL
SCALE 1/2

T: 616.392.1042 F: 616.392.3778

www.Kyler-Industries.com

DESCRIPTION:

100 Series Blind; Hollow Metal; Dual Knob Operator; Tilt Only