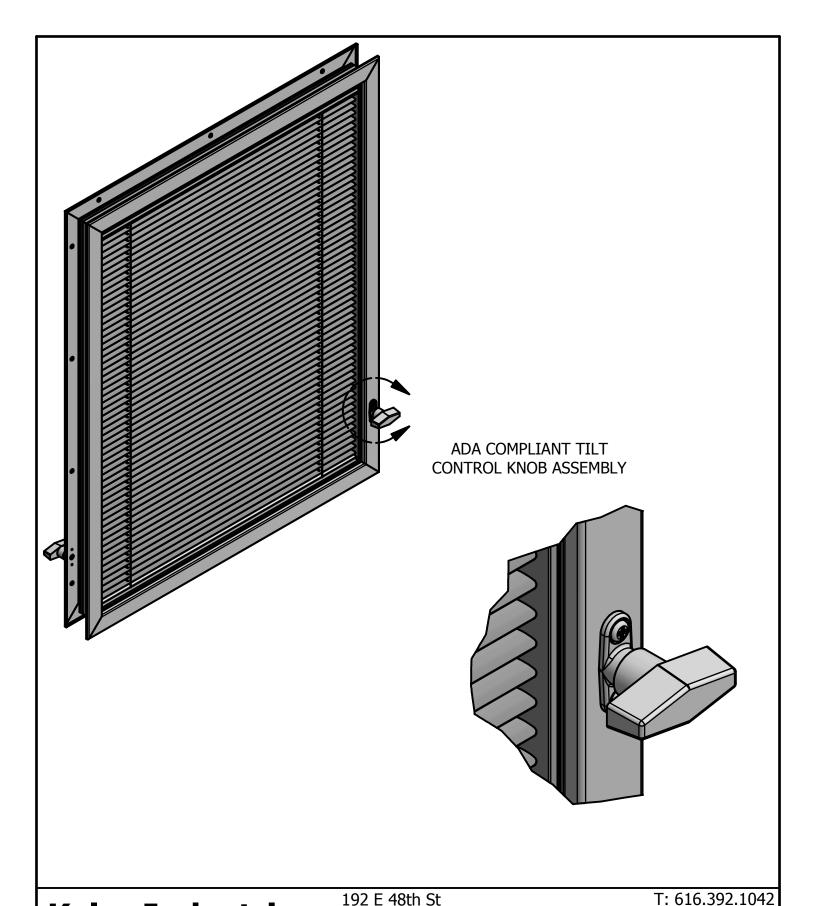

# **Kyler Industries**

192 E 48th St Holland, MI 49423 www.Kyler-Industries.com

F: 616.392.3778

100 Series Blind; NGP Lite Kit; Dual ADA Compliant Knob Operator; Tilt Only

TILT CONTROL KNOBS TO BE ON OPPOSITE CORNERS OF UNIT

## **Kyler Industries**

192 E 48th St Holland, MI 49423 www.Kyler-Industries.com

T: 616.392.1042 F: 616.392.3778

100 Series Blind; NGP Lite Kit; Dual ADA Compliant Knob Operator; Tilt Only

DESCRIPTION:

100 Series Blind; NGP Lite Kit; Dual ADA Compliant Knob Operator; Tilt Only

www.Kyler-Industries.com

DESCRIPTION:

100 Series Blind; NGP Lite Kit; Dual ADA Compliant Knob Operator; Tilt Only