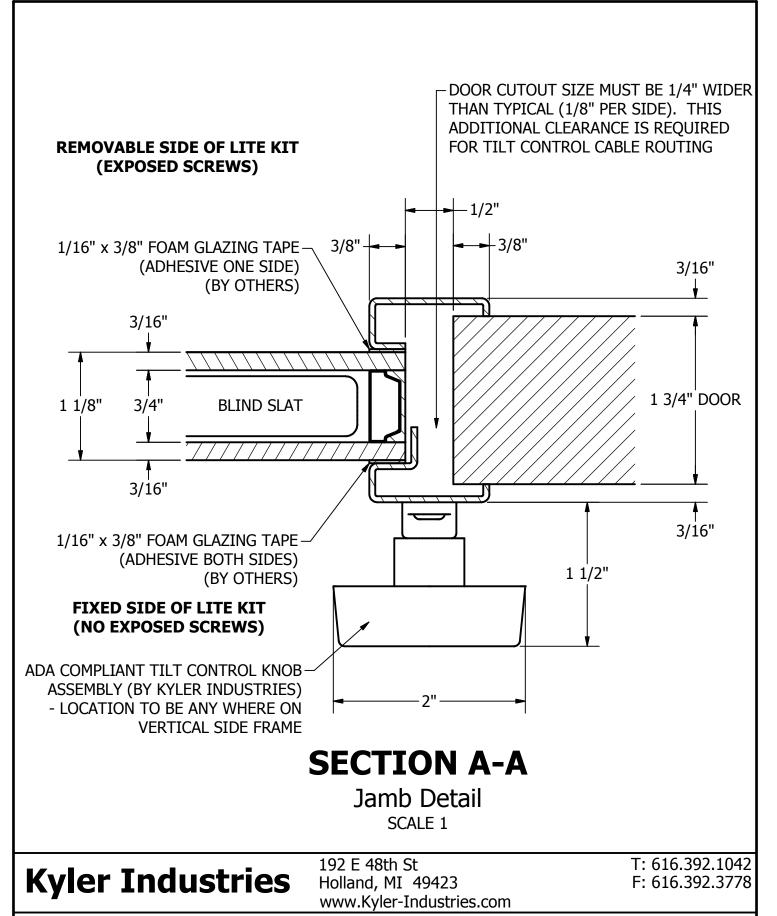

### **Kyler Industries**

Holland, MI 49423 www.Kyler-Industries.com

F: 616.392.3778

100 Series Blind; NGP Lite Kit; Dual ADA Compliant Knob Operator; Tilt Only

HEAD DETAIL SCALE 1

## **Kyler Industries**

192 E 48th St Holland, MI 49423 www.Kyler-Industries.com T: 616.392.1042 F: 616.392.3778

100 Series Blind; NGP Lite Kit; Dual ADA Compliant Knob Operator; Tilt Only