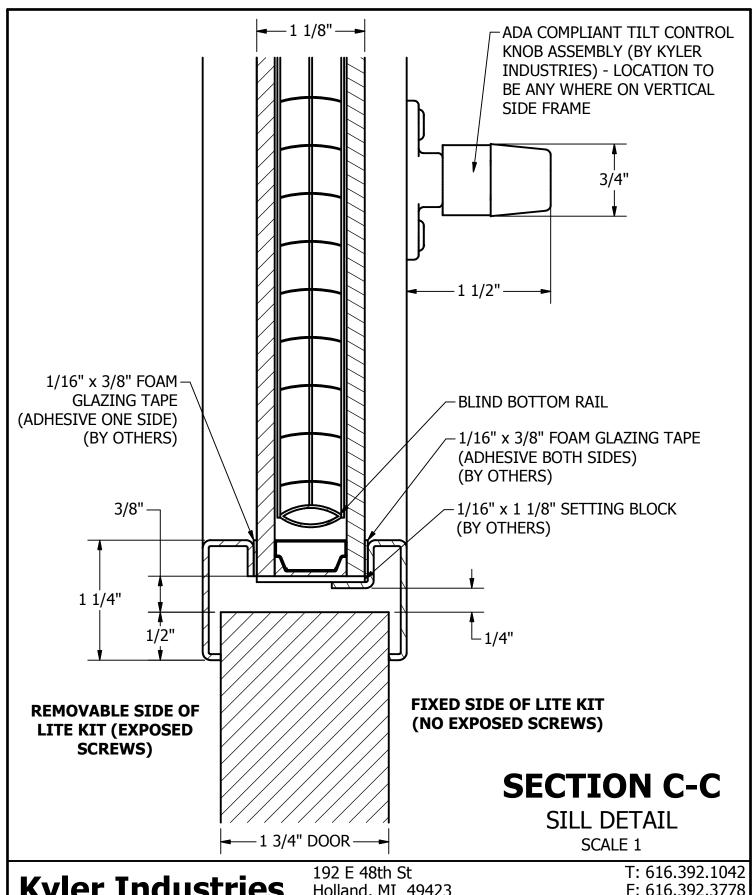

## **Kyler Industries**

192 E 48th St Holland, MI 49423 www.Kyler-Industries.com

T: 616.392.1042 F: 616.392.3778

100 Series Blind; NGP Lite Kit; Dual ADA Compliant Knob Operator; Tilt Only

DESCRIPTION:

100 Series Blind; NGP Lite Kit; Dual ADA Compliant Knob Operator; Tilt Only

www.Kyler-Industries.com

DESCRIPTION:

100 Series Blind; NGP Lite Kit; Dual ADA Compliant Knob Operator; Tilt Only

## **Kyler Industries**

Holland, MI 49423 www.Kyler-Industries.com

F: 616.392.3778

DESCRIPTION:

100 Series Blind; NGP Lite Kit; Dual ADA Compliant Knob Operator; Tilt Only