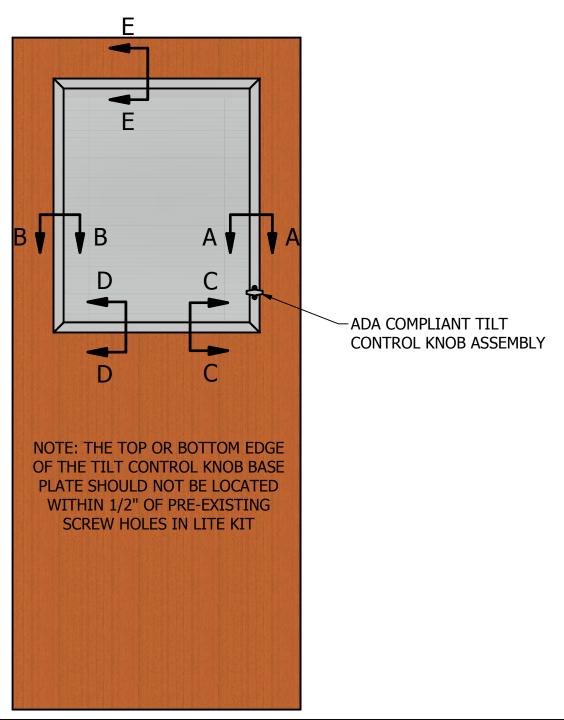

# **Kyler Industries**

192 E 48th St Holland, MI 49423 www.Kyler-Industries.com

F: 616.392.3778

100 Series Blind; NGP Lite Kit; Dual ADA Compliant Knob Operator; Tilt Only

TILT CONTROL KNOBS TO BE ON OPPOSITE CORNERS OF UNIT

## **Kyler Industries**

Holland, MI 49423 www.Kyler-Industries.com

F: 616.392.3778

DESCRIPTION:

100 Series Blind; NGP Lite Kit; Dual ADA Compliant Knob Operator; Tilt Only