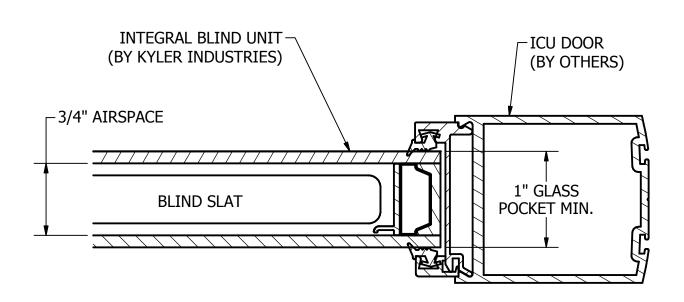

## **SECTION A-A**

JAMB DETAIL SCALE 1

**Kyler Industries** 

192 E 48th St Holland, MI 49423 www.Kyler-Industries.com T: 616.392.1042

F: 616.392.3778

DESCRIPTION: SL20 Integral Blind; ICU Door; Cord Loop Operator; Tilt Only (SL20A) or Lift/Tilt (SL20C)