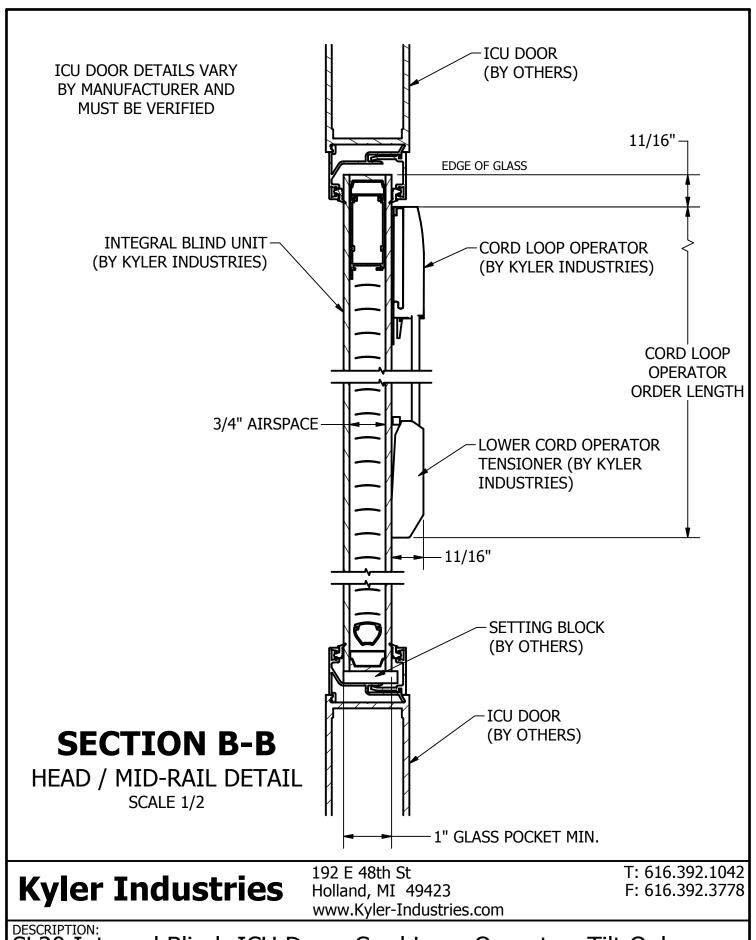

## **Kyler Industries**

192 E 48th St Holland, MI 49423 www.Kyler-Industries.com

SL20 Integral Blind; ICU Door; Cord Loop Operator; Tilt Only (SL20A) or Lift/Tilt (SL20C)

REV 2/16

F: 616.392.3778

ICU DOOR DETAILS VARY BY MANUFACTURER AND MUST BE VERIFIED

REV 2/16

SL20 Integral Blind; ICU Door; Cord Loop Operator; Tilt Only (SL20A) or Lift/Tilt (SL20C)

2/16