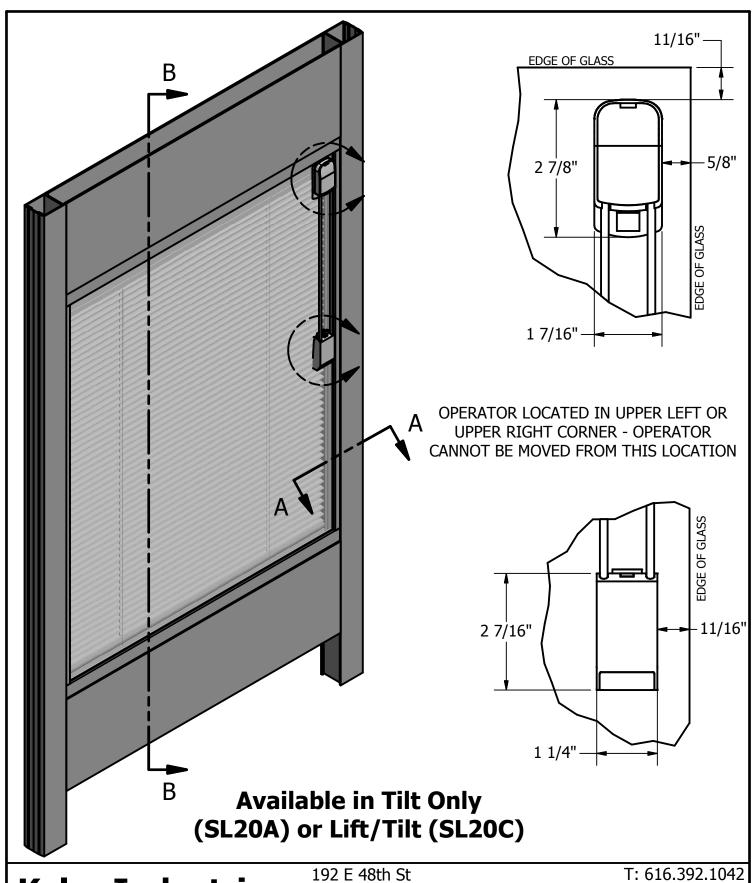

## **Kyler Industries**

192 E 48th St Holland, MI 49423 www.Kyler-Industries.com

SL20 Integral Blind; ICU Door; Cord Loop Operator; Tilt Only (SL20A) or Lift/Tilt (SL20C)

REV 2/16

F: 616.392.3778

ICU DOOR DETAILS VARY BY MANUFACTURER AND MUST BE VERIFIED

REV 2/16

SL20 Integral Blind; ICU Door; Cord Loop Operator; Tilt Only (SL20A) or Lift/Tilt (SL20C)

2/16