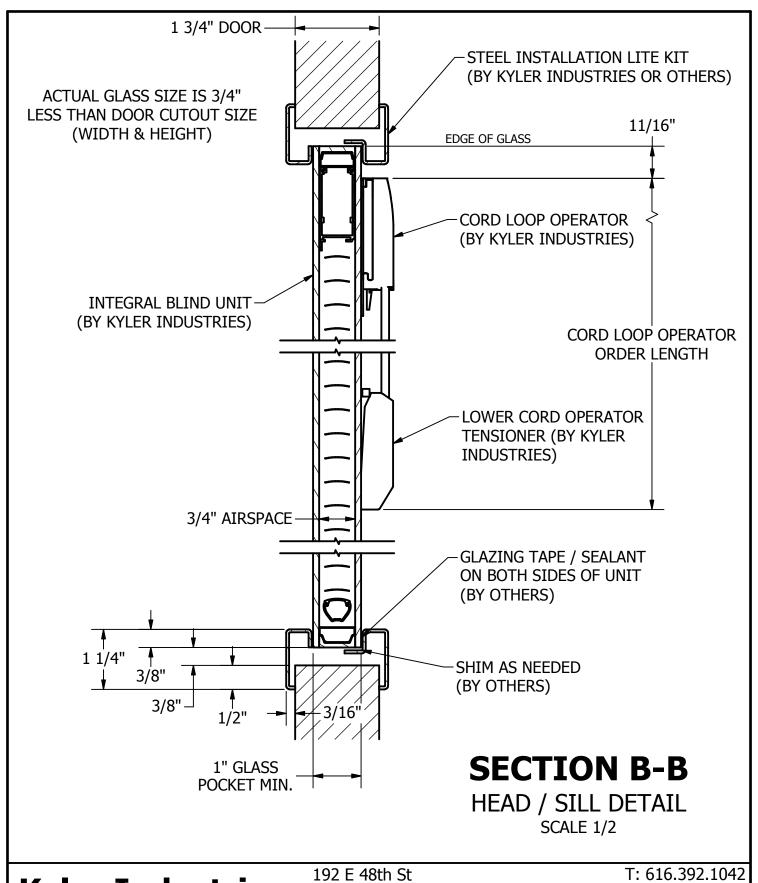

## **Kyler Industries**

192 E 48th St Holland, MI 49423

F: 616.392.3778

www.Kyler-Industries.com

SL20 Integral Blind; Wood/Steel Door; Cord Loop Operator; Tilt Only (SL20A) or Lift/Tilt (SL20C)

REV 2/16