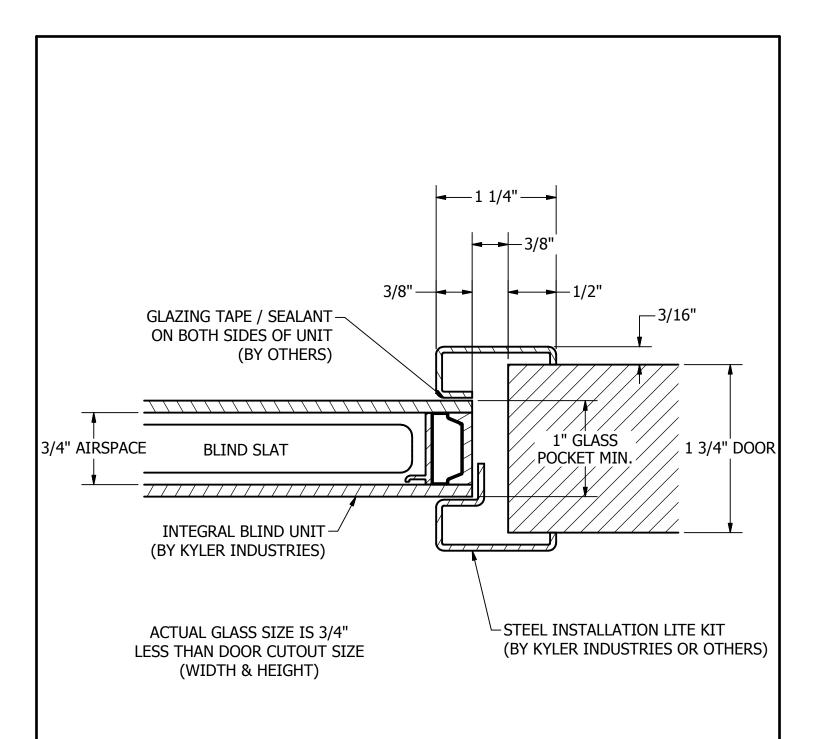

## **SECTION A-A**

JAMB DETAIL SCALE 1

## **Kyler Industries**

192 E 48th St Holland, MI 49423 www.Kyler-Industries.com T: 616.392.1042 F: 616.392.3778

SL20 Integral Blind; Wood/Steel Door; Cord Loop Operator; Tilt Only (SL20A) or Lift/Tilt (SL20C)