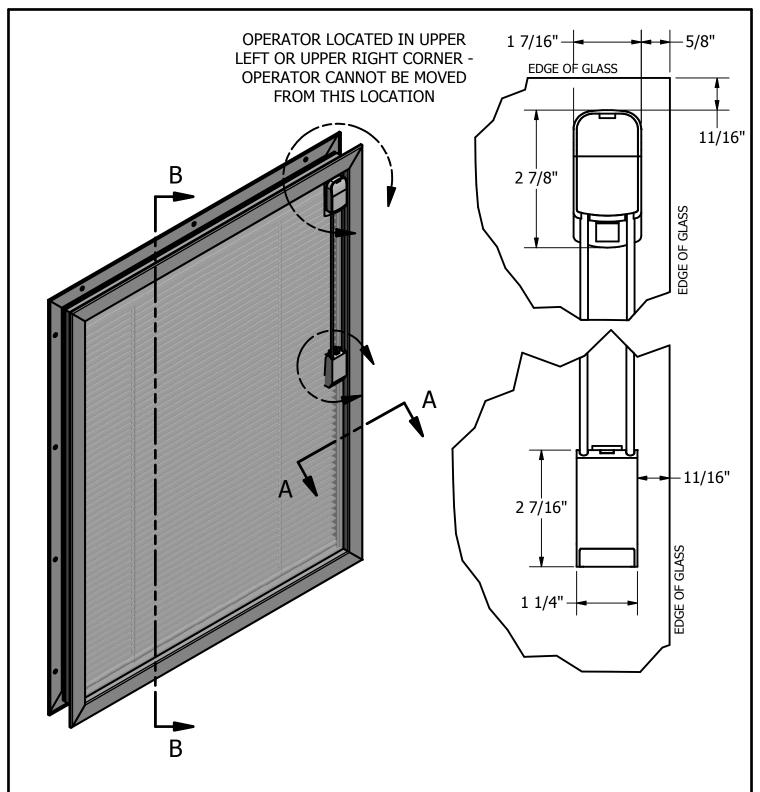

**AVAILABLE IN TILT ONLY (SL20A)** OR LIFT/TILT (SL20C)

## **Kyler Industries**

192 E 48th St Holland, MI 49423 www.Kyler-Industries.com

T: 616.392.1042 F: 616.392.3778

SL20 Integral Blind; Wood/Steel Door; Cord Loop Operator; Tilt Only (SL20A) or Lift/Tilt (SL20C)