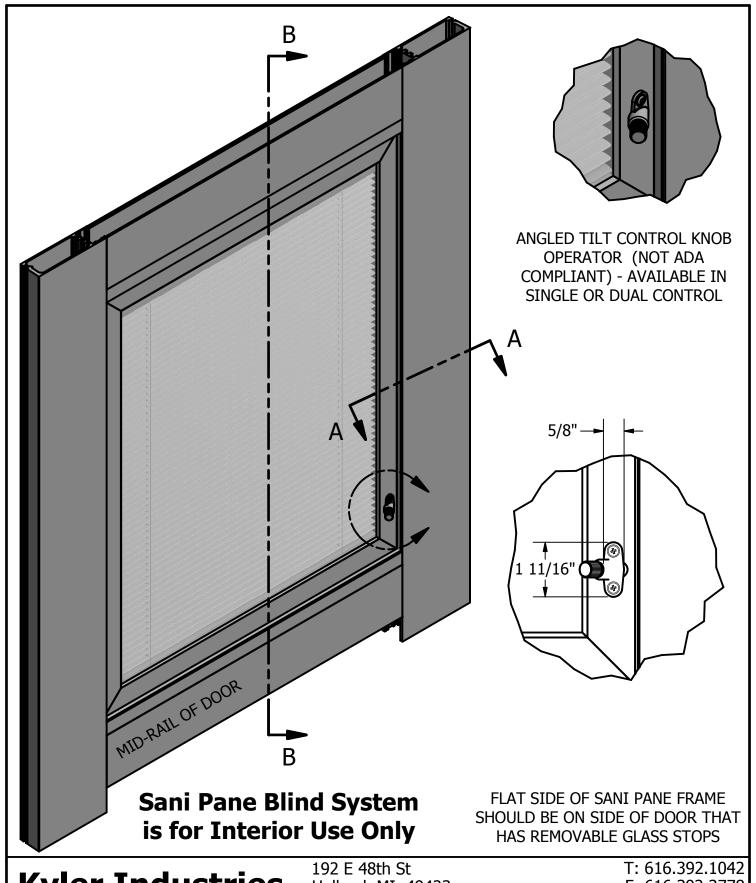

### **Kyler Industries**

192 E 48th St Holland, MI 49423 www.Kyler-Industries.com T: 616.392.1042 F: 616.392.3778

DESCRIPTION:

Sani Pane; Commercial Aluminum Door; Knob Operator; Tilt Only

REV 2/16

Sani Pane Blind System is for Interior Use Only

# **Kyler Industries**

192 E 48th St Holland, MI 49423 www.Kyler-Industries.com T: 616.392.1042 F: 616.392.3778

DESCRIPTION:

Sani Pane; Commercial Aluminum Door; Knob Operator; Tilt Only

REV 2/16