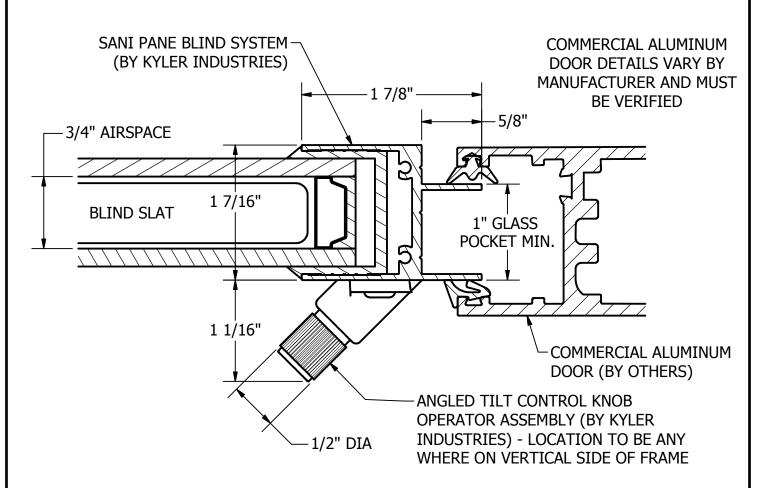

#### **SECTION A-A**

Sani Pane Blind System is for Interior Use Only JAMB DETAIL
SCALE 1

FLAT SIDE OF SANI PANE FRAME SHOULD BE ON SIDE OF DOOR THAT HAS REMOVABLE GLASS STOPS