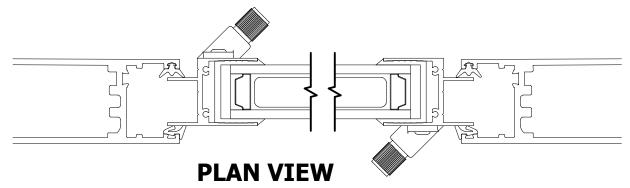

#### **SECTION A-A**

Sani Pane Blind System is for Interior Use Only JAMB DETAIL
SCALE 1

FLAT SIDE OF SANI PANE FRAME SHOULD BE ON SIDE OF DOOR THAT HAS REMOVABLE GLASS STOPS