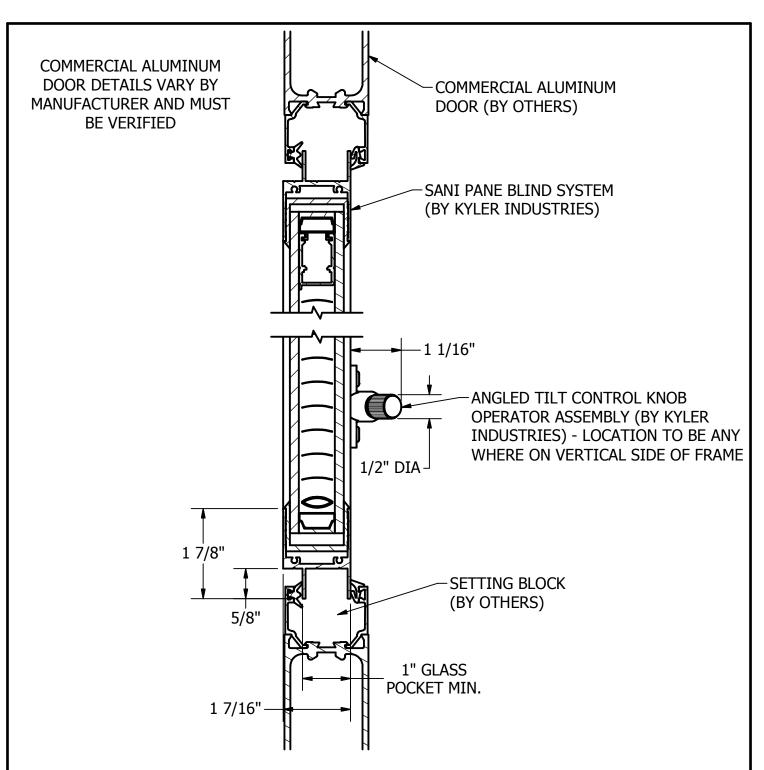

#### **SECTION B-B**

HEAD / MID-RAIL DETAIL
SCALE 1/2

FLAT SIDE OF SANI PANE FRAME SHOULD BE ON SIDE OF DOOR THAT HAS REMOVABLE GLASS STOPS