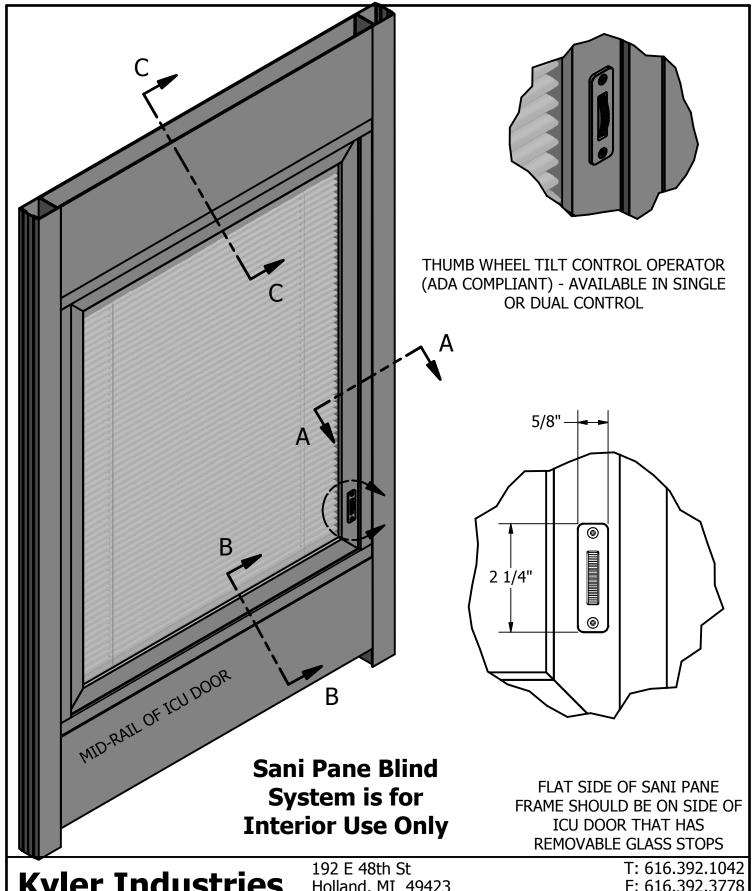

**Kyler Industries** 

Holland, MI 49423 www.Kyler-Industries.com

F: 616.392.3778

DESCRIPTION:

Sani Pane; ICU Door; Thumb Wheel Operator; Tilt Only

### **SECTION A-A**

Sani Pane Blind System is for Interior Use Only

JAMB DETAIL
SCALE 1

FLAT SIDE OF SANI PANE FRAME SHOULD BE ON SIDE OF ICU DOOR THAT HAS REMOVABLE GLASS STOPS

ICU DOOR DETAILS VARY

### **SECTION C-C**

HEAD DETAIL
SCALE 1