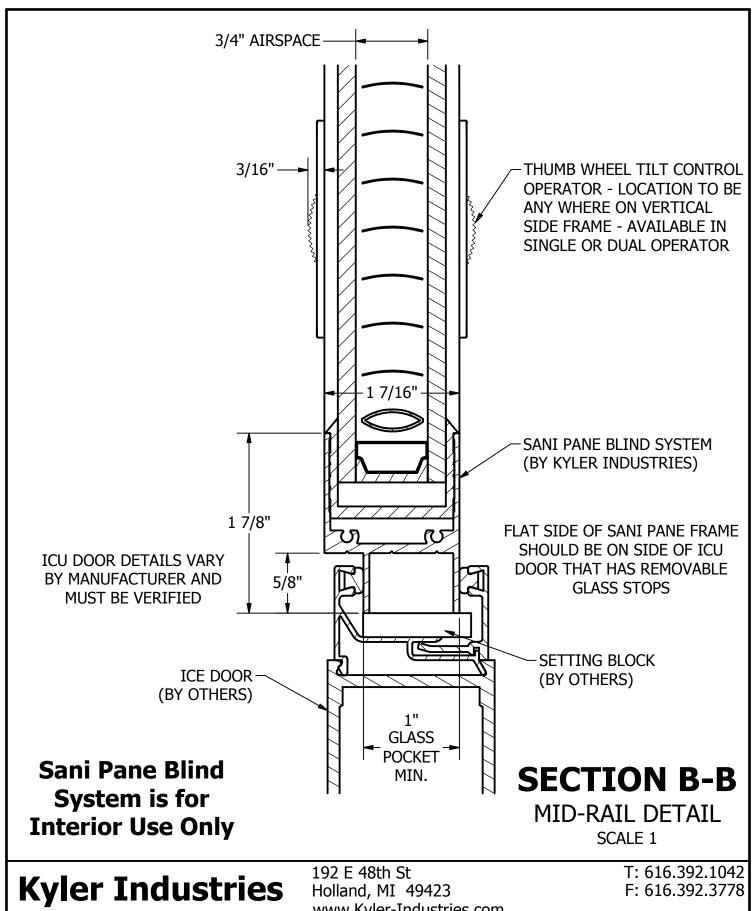

### **SECTION A-A**

Sani Pane Blind System is for Interior Use Only

JAMB DETAIL
SCALE 1

FLAT SIDE OF SANI PANE FRAME SHOULD BE ON SIDE OF ICU DOOR THAT HAS REMOVABLE GLASS STOPS

ICU DOOR DETAILS VARY

## **Kyler Industries**

SANI PANE BLIND SYSTEM (BY KYLER INDUSTRIES)

192 E 48th St Holland, MI 49423 www.Kyler-Industries.com T: 616.392.1042 F: 616.392.3778

DESCRIPTION:

Sani Pane; ICU Door; Thumb Wheel Operator; Tilt Only