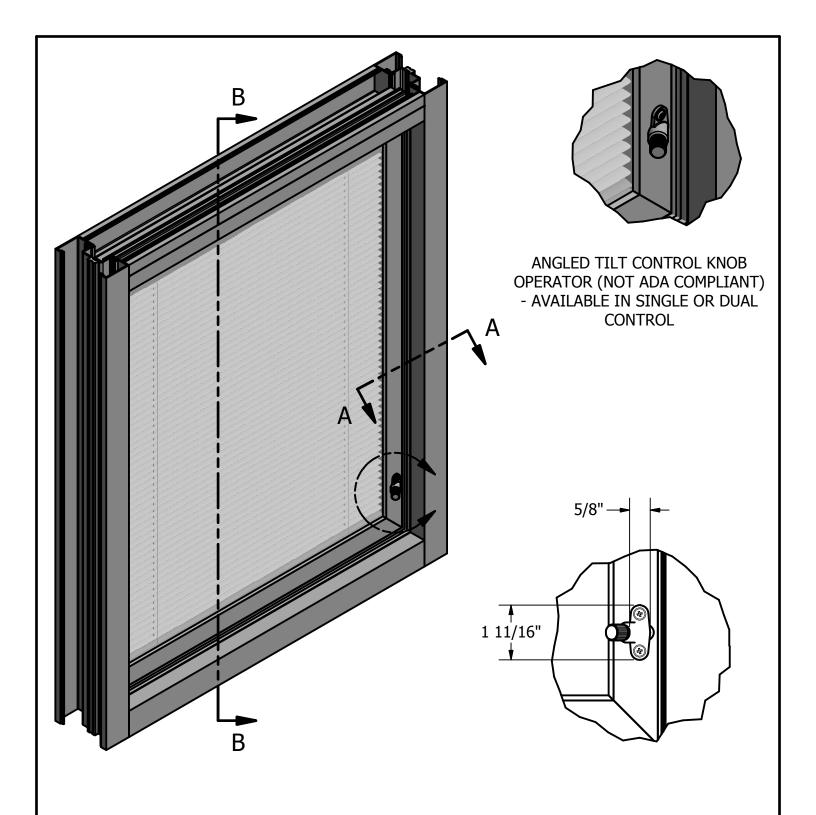

**Sani Pane Blind System** is for Interior Use Only

FLAT SIDE OF SANI PANE FRAME SHOULD BE ON SIDE OF FRAMING THAT HAS REMOVABLE GLASS STOPS

## **Kyler Industries**

192 E 48th St T: 616.392.1042 Holland, MI 49423 F: 616.392.3778 www.Kyler-Industries.com

DESCRIPTION:

Sani Pane; Storefront Framing; Knob Operator; Tilt Only

REV 2/16

Sani Pane; Storefront Framing; Knob Operator; Tilt Only