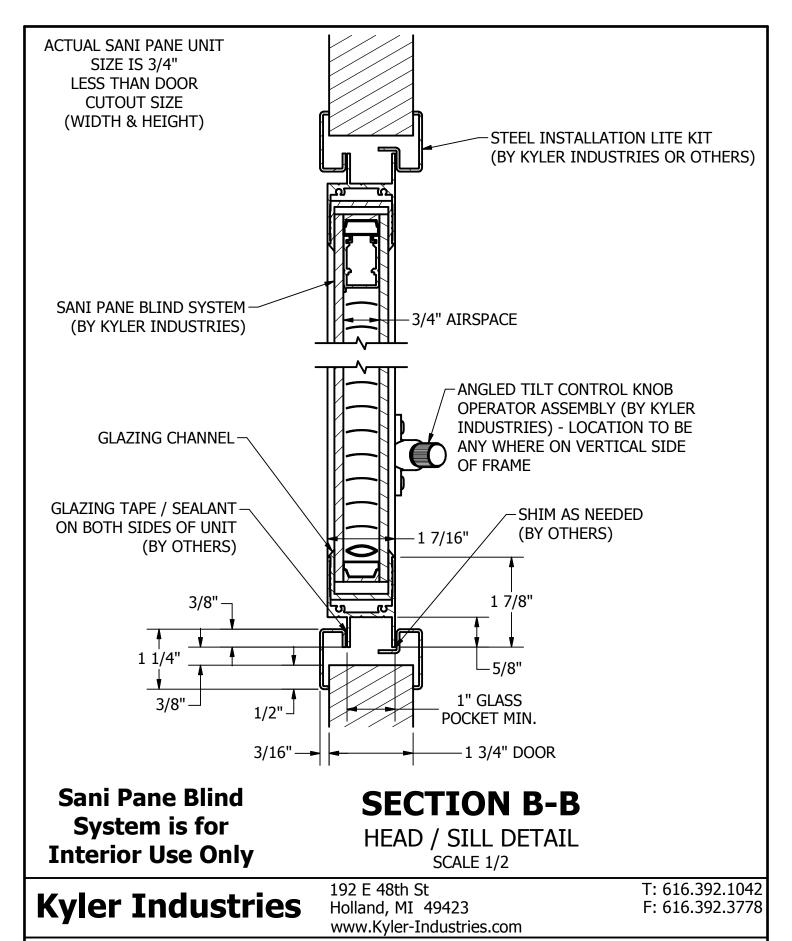

## **SECTION A-A**

Sani Pane Blind **System** is for **Interior Use Only**  JAMB DETAIL SCALE 1

ACTUAL SANI PANE UNIT SIZE IS 3/4" LESS THAN DOOR CUTOUT SIZE (WIDTH & HEIGHT)