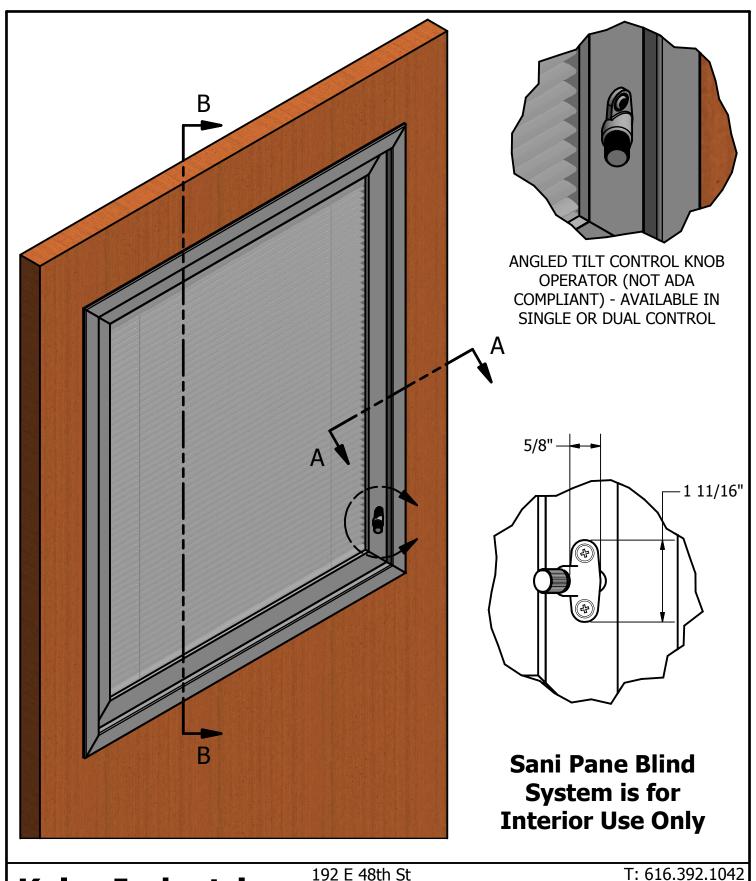

## **Kyler Industries**

Holland, MI 49423 www.Kyler-Industries.com

F: 616.392.3778

DESCRIPTION:

Sani Pane; Wood/Steel Door; Knob Operator; Tilt Only

REV 2/16

TILT CONTROL KNOBS TO BE ON OPPOSITE CORNERS OF UNIT

## **Kyler Industries**

192 E 48th St Holland, MI 49423 www.Kyler-Industries.com T: 616.392.1042 F: 616.392.3778

DESCRIPTION:

Sani Pane; Wood/Steel Door; Knob Operator; Tilt Only

REV 2/16

DESCRIPTION:

Sani Pane; Wood/Steel Door; Knob Operator; Tilt Only