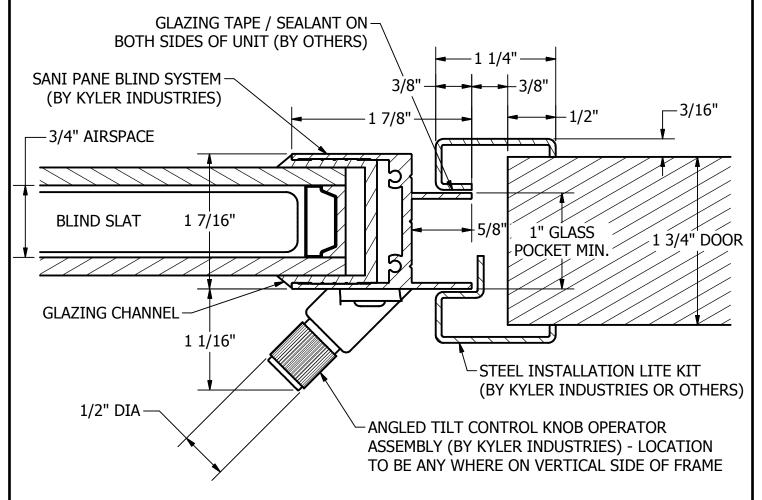

## **SECTION A-A**

Sani Pane Blind **System** is for **Interior Use Only**  JAMB DETAIL SCALE 1

ACTUAL SANI PANE UNIT SIZE IS 3/4" LESS THAN DOOR CUTOUT SIZE (WIDTH & HEIGHT)