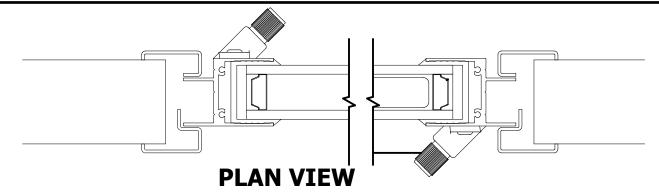

## **SECTION A-A**

Sani Pane Blind **System** is for **Interior Use Only**  JAMB DETAIL SCALE 1

ACTUAL SANI PANE UNIT SIZE IS 3/4" LESS THAN DOOR CUTOUT SIZE (WIDTH & HEIGHT)